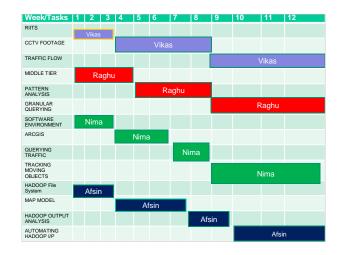

- Data is Provided in an predefined XML format.
- Traffic sensor data and the CCTV snapshots are updated every minute
- Congestion freeway inventory data is updated on a daily basis
- CCTV Inventory data is updated quarterly.

## Task B -Query Interface

- A generic Query interface is designed to interact with all the webservices.
- Based on the type of request each of them is called for a specific purpose.
- All the webservices can be accessed through SOAP calls.





Monitoring the movement of traffic in any specific location between various









dataImport our queries to ArcGIS and adjusting them to work with ArcGIS libraries and tools(Current

Traffic and Traffic prediction)



17



<text><list-item>