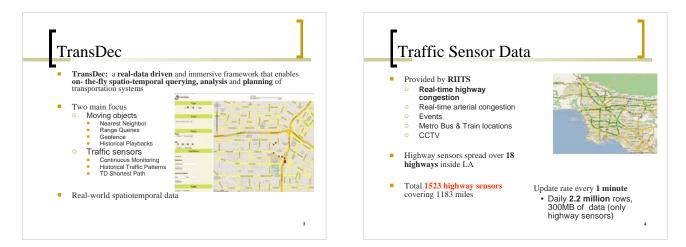

- Data is Provided in an predefined XML format.
- Traffic sensor data and the CCTV snapshots are updated every minute
- Congestion freeway inventory data is updated on a daily basis
- CCTV Inventory data is updated quarterly.