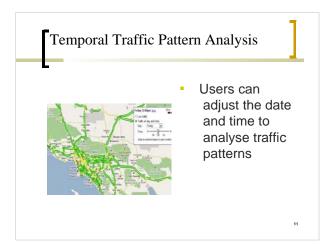

Monitoring the movement of traffic in any specific location between various

dataImport our queries to ArcGIS and adjusting them to work with ArcGIS libraries and tools(Current

Traffic and Traffic prediction)