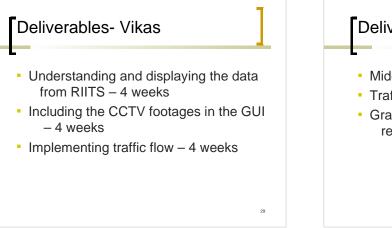

- Data is Provided in an predefined XML format.
- Traffic sensor data and the CCTV snapshots are updated every minute
- Congestion freeway inventory data is updated on a daily basis
- CCTV Inventory data is updated quarterly.

## Task B -Query Interface

- A generic Query interface is designed to interact with all the webservices.
- Based on the type of request each of them is called for a specific purpose.
- All the webservices can be accessed through SOAP calls.





Monitoring the movement of traffic in any specific location between various









dataImport our queries to ArcGIS and adjusting them to work with ArcGIS libraries and tools(Current

Traffic and Traffic prediction)



17



<text><list-item>