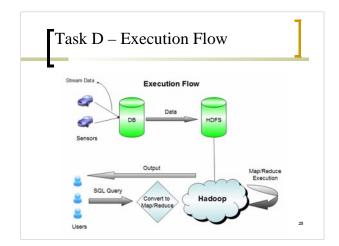

- Data is Provided in an predefined XML format.
- Traffic sensor data and the CCTV snapshots are updated every minute
- Congestion freeway inventory data is updated on a daily basis
- CCTV Inventory data is updated quarterly.

## Task B -Query Interface

- A generic Query interface is designed to interact with all the webservices.
- Based on the type of request each of them is called for a specific purpose.
- All the webservices can be accessed through SOAP calls.





Monitoring the movement of traffic in any specific location between various









dataImport our queries to ArcGIS and adjusting them to work with ArcGIS libraries and tools(Current

Traffic and Traffic prediction)



17



<text><list-item>