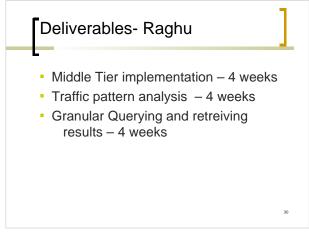

- Data is Provided in an predefined XML format.
- Traffic sensor data and the CCTV snapshots are updated every minute
- Congestion freeway inventory data is updated on a daily basis
- CCTV Inventory data is updated quarterly.

## Task B -Query Interface

- A generic Query interface is designed to interact with all the webservices.
- Based on the type of request each of them is called for a specific purpose.
- All the webservices can be accessed through SOAP calls.





Monitoring the movement of traffic in any specific location between various









dataImport our queries to ArcGIS and adjusting them to work with ArcGIS libraries and tools(Current

Traffic and Traffic prediction)



17



<text><list-item>