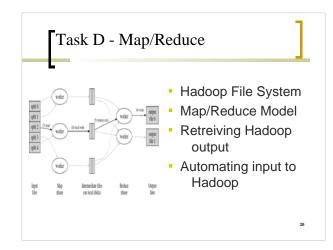

- Data is Provided in an predefined XML format.
- Traffic sensor data and the CCTV snapshots are updated every minute
- Congestion freeway inventory data is updated on a daily basis
- CCTV Inventory data is updated quarterly.

## Task B -Query Interface

- A generic Query interface is designed to interact with all the webservices.
- Based on the type of request each of them is called for a specific purpose.
- All the webservices can be accessed through SOAP calls.





Monitoring the movement of traffic in any specific location between various









dataImport our queries to ArcGIS and adjusting them to work with ArcGIS libraries and tools(Current

Traffic and Traffic prediction)



17



<text><list-item>