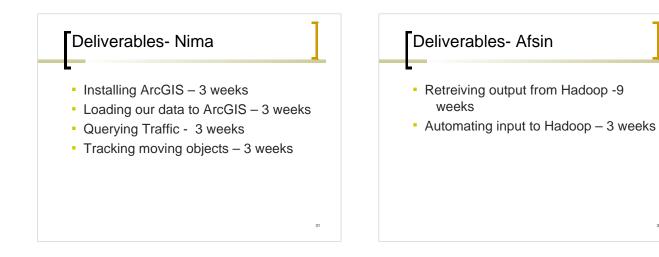

- Data is Provided in an predefined XML format.
- Traffic sensor data and the CCTV snapshots are updated every minute
- Congestion freeway inventory data is updated on a daily basis
- CCTV Inventory data is updated quarterly.

## Task B -Query Interface

- A generic Query interface is designed to interact with all the webservices.
- Based on the type of request each of them is called for a specific purpose.
- All the webservices can be accessed through SOAP calls.





Monitoring the movement of traffic in any specific location between various









dataImport our queries to ArcGIS and adjusting them to work with ArcGIS libraries and tools(Current

Traffic and Traffic prediction)



17



<text><list-item>