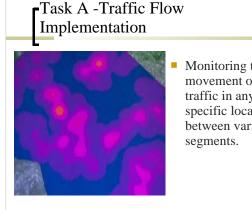

Monitoring the movement of traffic in any specific location between various

dataImport our queries to ArcGIS and adjusting them to work with ArcGIS libraries and tools(Current

Traffic and Traffic prediction)