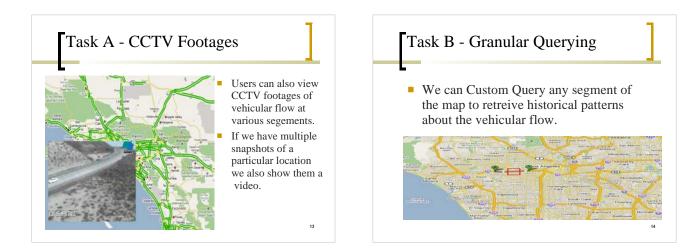

- Data is Provided in an predefined XML format.
- Traffic sensor data and the CCTV snapshots are updated every minute
- Congestion freeway inventory data is updated on a daily basis
- CCTV Inventory data is updated quarterly.

## Task B -Query Interface

- A generic Query interface is designed to interact with all the webservices.
- Based on the type of request each of them is called for a specific purpose.
- All the webservices can be accessed through SOAP calls.





Monitoring the movement of traffic in any specific location between various









dataImport our queries to ArcGIS and adjusting them to work with ArcGIS libraries and tools(Current

Traffic and Traffic prediction)



17



<text><list-item>